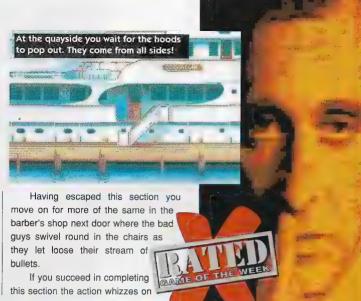

### Game of the Week

### The Godfather

The spectre of the Mafia raised onto the computer screen. Enjoy the gore, the bullets, the prestige of being one of the family...